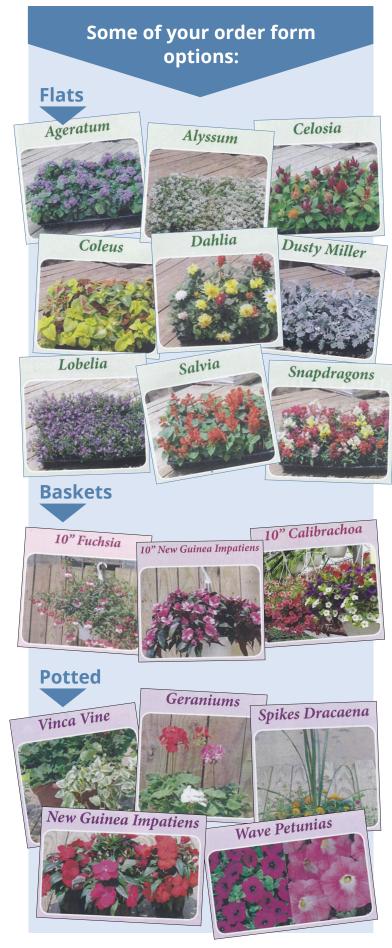

# **Gardens and Greenspaces**

by Ed Gergerich

Happy Lion to Lamb month! Look forward to seeing our spring blooms as soon as the weather warms!

Before the weather turns, one of your earliest tasks is to prepare your order for our Spring Flower Sale. An order form is included in this newsletter. Despite a minor increase in our wholesale prices, we are holding our retail prices the same as last year. The selection of flowers is also the same as last year. As always, I tell people that you can find cheaper flats at a big box retailer or supermarket, but you can't beat the quality of our locally grown flowers. They are packed and delivered on the same day. Plus, the flower sale is a great fundraiser for Federation activities. As before, we are again offering the option to check a box to have hanging baskets delivered before Mother's Day (this year Sunday, May 9). I'll make a trip to Mussig's to pick up the Mother's Day baskets sometime the week before. Hanging baskets can also be delivered with the flats and pots on May 20.

#### THERE ARE TWO WAYS TO ORDER:

#### 1. EMAIL YOUR ORDER

One big change if you are emailing your order, you must pay with PayPal FIRST, then email your complete order along with your payment confirmation to BHCForders@gmail.com. Our PayPal account is Brightonheights@yahoo.com.

#### 2. SEND IN YOUR FORM

Or please send a clearly written full-sized order form with your check payable to "BHCF" to the Federation office (3629 California Avenue).

#### **ORDERS ARE DUE BY APRIL 7, 2021.**

Mussig's will deliver our order to BH on Thursday, May 20. We'll deliver your personal orders on May 20 or 21, depending on how much help we have to sort and deliver. (Local delivery only please, within the Brighton Heights/Marshall-Shadeland area.)