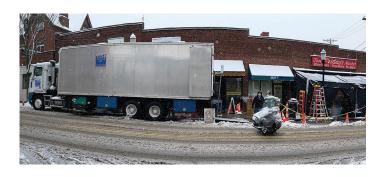

Last, I want to share an image and message from the filming of "Archive 81", a Netflix Horror series at Tom Friday's Meat Market on February 1, 2021. The BHCF was contacted by phone in the month of January; after returning the call, I was able to meet with Location Scout Manager Phillip Pierre and allow Netflix to use the BHCF office space for cast and crew on the day of filming. Netflix was most gracious and thanked us with a momentary donation and the following email message the day after filming:

"It was an absolute delight to film in your neighborhood, and every single neighbor and business owner that I met with, and even randomly encountered, was so welcoming and friendly! The response that we get in a given neighborhood - whether from the businesses we work with, the businesses we impact, and especially the residents - can make our job one thousand times easier or one thousand times more difficult. We're always humbled and grateful to put one of our beloved Pgh neighborhoods on film, and Brighton Heights without a doubt was one of the friendliest we've worked in so far on this shoot."

Netflix movie trucks line the California Ave business district for the filming of "Archive 81" at Tom Fridays Meat Market on the morning of February 1, 2021.