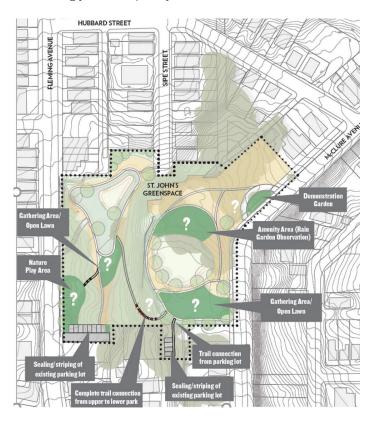

## St. Johns Update

by Alyson Fearon

Hello BHCF members, I wanted to reintroduce myself to you and provide an update on the St. Johns site. My name is Alyson Fearon, and I work as the Project Manager for the St. Johns site within ALT, along with my other urban greening work. Since we got the news from PWSA last spring they wouldn't be able to participate, I've spent the last year working with Ethos Collaborative to determine a way forward for this project. We are happy to say, we feel strongly we can move forward with a modified version of the original plan that will still manage storm-water runoff that flows to the site.

So, for the next few months, we are going to work together to decide on some of the site amenities while checking with permit and ordinance requirements for the project. The goal is to complete the site plan and have construction drawings and preliminary permitting approvals by late summer to fall 2021. We are keeping the large rain garden on the McClure Ave side of the St. Johns site to manage the storm-water that naturally flows down the alley off Hubbard St. into St. Johns. We've planned a gravel trail that loops the rain garden to create a walking path on the site. The upper part of the site next to Fleming Ave will have more flexibility under the reduced plan, but currently, aside from cleaning up the old driveways, we will create a gentle depression and plant stormwater meadow in the three-lobed space on the drawing.

The current site design will renovate and rehabilitate the entire site, from the current parking areas to removing the last handful of demolition materials, while still reserving space for elements important to you and your community. We will preserve as many trees as are healthy and good for the site and have replanting of trees, shrubs, grasses and installing

gravel walking paths planned for everywhere else. Please look for a special mailer from BHCF in March where you can provide your input on what is important for you to see on the site.

Starting this spring, ALT will work with your leadership at BHCF to apply for a combination of local foundation and state grants, and other funding opportunities. 2021 is our major fundraising year to hopefully start construction in 2022.